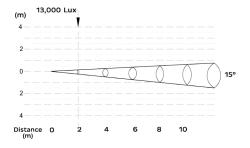

**SOURCE** Light source: 36x3 watts Amber+Cool White

LED life expectancy: 50,000 Hrs Peak Intensity: 46500 cd (15°)

**OPTICAL** Optics: 15° (25°, 30°,60°, 15°x30°, 60°x15°) **SYSTEM** Light output: 13,000 Lux @2m @ 15°