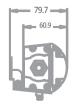

Max Power: 130 W Power Factor: > 0.9 Built-in power supply

**CONNECTIONS** Power connections: Integrated power and signal cable

Dimensions: 915x62x84mm

PHYSICAL Net Weight: 3.6 kg

Color: Silver

Housing: Extruded Aluminum