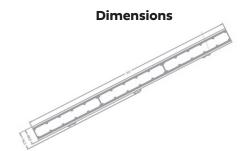

Max Power: 130 W Power Factor: > 0.9 Built-in power supply

**CONNECTIONS** Power connections: Integrated power and signal cable

Dimensions: 915x62x84mm

PHYSICAL Net Weight: 3.6 kg

Color: Silver

Housing: Extruded Aluminum